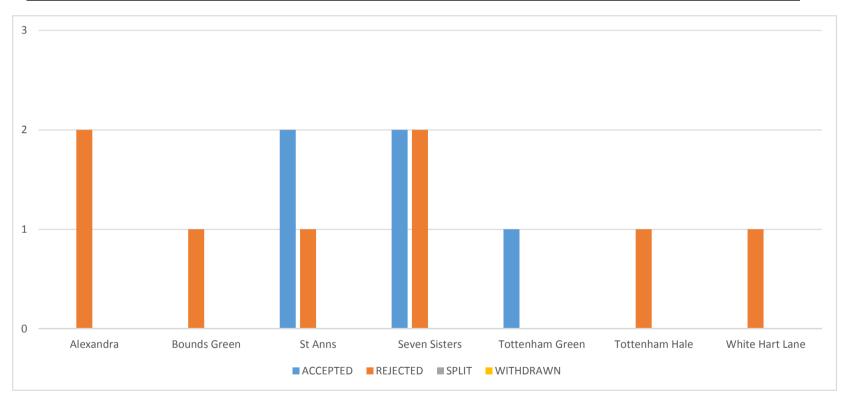

#### Enforcement appeals decided by ward - by decision: (April 2018 - September 2018)

|           | Alexandra | Bounds Green | St Anns | Seven Sisters | Tottenham Green | Tottenham Hale | White Hart Lane |
|-----------|-----------|--------------|---------|---------------|-----------------|----------------|-----------------|
|           |           |              |         |               |                 |                |                 |
| ACCEPTED  |           |              | 2       | 2             | 1               |                |                 |
| REJECTED  | 2         | 1            | 1       | 2             |                 | 1              | 1               |
| SPLIT     |           |              |         |               |                 |                |                 |
| WITHDRAWN |           |              |         |               |                 |                |                 |