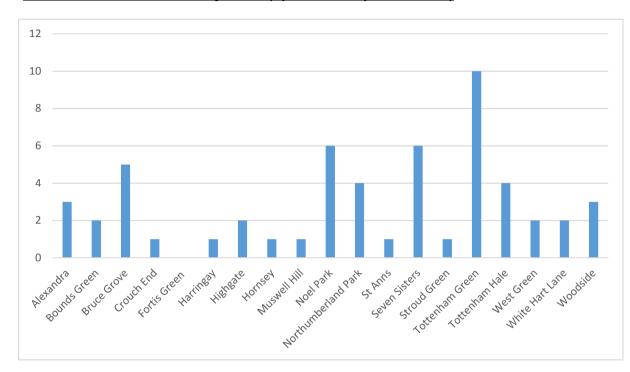

#### Enforcement Notices served by ward: (April 2018 - September 2018)

| Alexandra           | 2      |
|---------------------|--------|
| Alexandra           | 3      |
| Bounds Green        | 2      |
| Bruce Grove         | 5<br>1 |
| Crouch End          | 1      |
| Fortis Green        | 0      |
| Harringay           | 1      |
| Highgate            | 2      |
| Hornsey             | 1      |
| Muswell Hill        | 1      |
| Noel Park           | 6      |
| Northumberland Park | 4      |
| St Anns             | 1      |
| Seven Sisters       | 6      |
| Stroud Green        | 1      |
| Tottenham Green     | 10     |
| Tottenham Hale      | 4      |
| West Green          | 2      |
| White Hart Lane     | 2      |
| Woodside            | 3      |
|                     |        |
| TOTAL               | 76     |