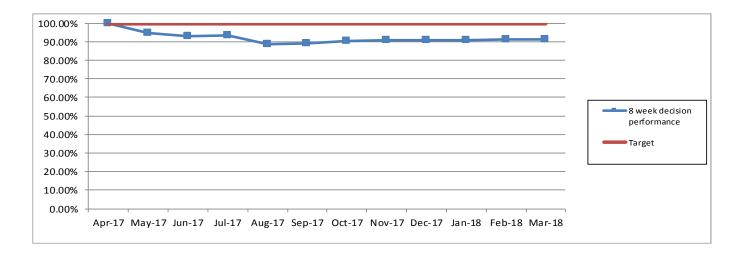

#### Percentage of complainants notified on Planning Enforcement Complaints on which a decision is taken within 8 weeks

Note: These figures only take account of Planning Enforcement complaints received after 31.09.2014

#### Individual month performance for 2018/2019

| Month  | complaints received | decision taken within 8 weeks | Target % | Total decisions | %       |
|--------|---------------------|-------------------------------|----------|-----------------|---------|
|        |                     |                               |          |                 |         |
| Apr-17 | 51                  | 24                            | 100.00%  | 24              | 100.00% |
| May-17 | 77                  | 63                            | 100.00%  | 68              | 92.65%  |
| Jun-17 | 88                  | 72                            | 100.00%  | 79              | 91.14%  |
| Jul-17 | 80                  | 62                            | 100.00%  | 66              | 93.94%  |
| Aug-17 | 42                  | 71                            | 100.00%  | 92              | 77.17%  |
| Sep-17 | 78                  | 44                            | 100.00%  | 48              | 91.67%  |
| Oct-17 | 85                  | 72                            | 100.00%  | 74              | 97.30%  |
| Nov-17 | 62                  | 62                            | 100.00%  | 66              | 93.94%  |
| Dec-17 | 62                  | 34                            | 100.00%  | 38              | 89.47%  |
| Jan-18 | 53                  | 56                            | 100.00%  | 63              | 88.89%  |
| Feb-18 | 62                  | 41                            | 100.00%  | 42              | 97.62%  |
| Mar-18 | 72                  | 48                            | 100.00%  | 53              | 90.57%  |

#### Cumulative performance for 2018/2019

| Month  | complaints received | decision taken within 8 weeks | Target % | Total decisions | %       |
|--------|---------------------|-------------------------------|----------|-----------------|---------|
|        |                     |                               |          |                 |         |
| Apr-17 | 51                  | 24                            | 100.00%  | 24              | 100.00% |
| May-17 | 128                 | 87                            | 100.00%  | 92              | 94.57%  |
| Jun-17 | 216                 | 159                           | 100.00%  | 171             | 92.98%  |
| Jul-17 | 296                 | 221                           | 100.00%  | 237             | 93.25%  |
| Aug-17 | 338                 | 292                           | 100.00%  | 329             | 88.75%  |
| Sep-17 | 416                 | 336                           | 100.00%  | 377             | 89.12%  |
| Oct-17 | 501                 | 408                           | 100.00%  | 451             | 90.47%  |
| Nov-17 | 563                 | 470                           | 100.00%  | 517             | 90.91%  |
| Dec-17 | 625                 | 504                           | 100.00%  | 555             | 90.81%  |
| Jan-18 | 678                 | 560                           | 100.00%  | 618             | 90.61%  |
| Feb-18 | 740                 | 601                           | 100.00%  | 660             | 91.06%  |
| Mar-18 | 812                 | 649                           | 100.00%  | 713             | 91.02%  |