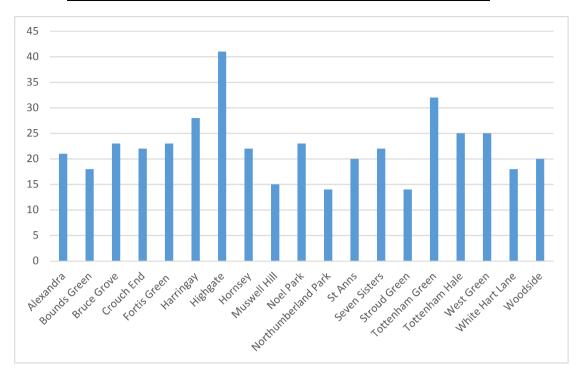

#### Enforcement cases received by ward (April 2018 - September 2018)

| 21  |
|-----|
| 18  |
| 23  |
| 22  |
| 23  |
| 28  |
| 41  |
| 22  |
| 15  |
| 23  |
| 14  |
| 20  |
| 22  |
| 14  |
| 32  |
| 25  |
| 25  |
| 18  |
| 20  |
|     |
| 426 |
|     |