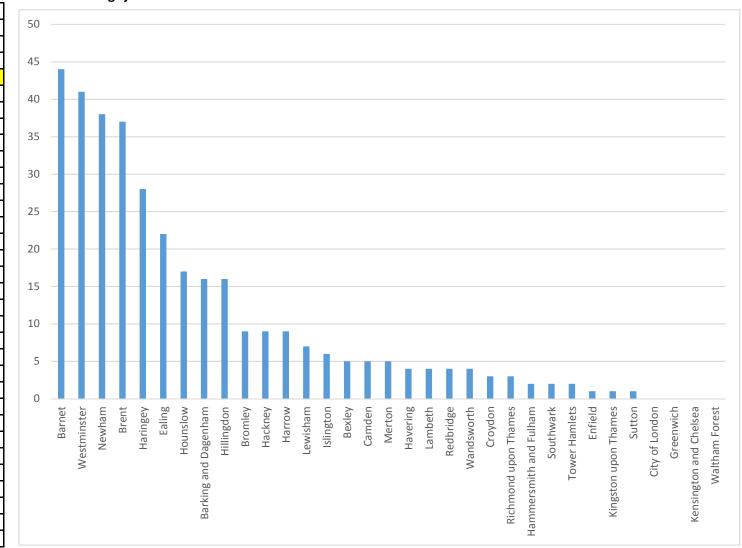

# DCLG London Borough Comparison: April 2018 - June 2018 Note: DCLG statistics have a 6 month lag; therefore April - June 2018 are the latest currently available Enforcement Notices Served Haringey ranked 5 out of 33

| 1  | Barnet                 | 44     |
|----|------------------------|--------|
| 2  | Westminster            | 41     |
| 3  | Newham                 | 38     |
| 4  | Brent                  | 37     |
| 5  | Haringey               | 28     |
| 6  | Ealing                 | 22     |
| 7  | Hounslow               | 17     |
| 8  | Barking and Dagenham   | 16     |
| 9  | Hillingdon             | 16     |
| 10 | Bromley                | 9      |
| 11 | Hackney                | 9      |
| 12 | Harrow                 | 9      |
| 13 | Lewisham               | 7      |
| 14 | Islington              | 6      |
| 15 | Bexley                 | 5      |
| 16 | Camden                 | 5<br>5 |
| 17 | Merton                 |        |
| 18 | Havering               | 4      |
| 19 | Lambeth                | 4      |
| 20 | Redbridge              | 4      |
| 21 | Wandsworth             | 4      |
| 22 | Croydon                | 3      |
| 23 | Richmond upon Thames   | 3 2 2  |
| 24 | Hammersmith and Fulham | 2      |
| 25 | Southwark              | 2      |
| 26 | Tower Hamlets          | 2      |
| 27 | Enfield                | 1      |
| 28 | Kingston upon Thames   | 1      |
| 29 | Sutton                 | 1      |
| 30 | City of London         | 0      |
| 31 | Greenwich              | 0      |
| 32 | Kensington and Chelsea | 0      |
| 33 | Waltham Forest         | 0      |