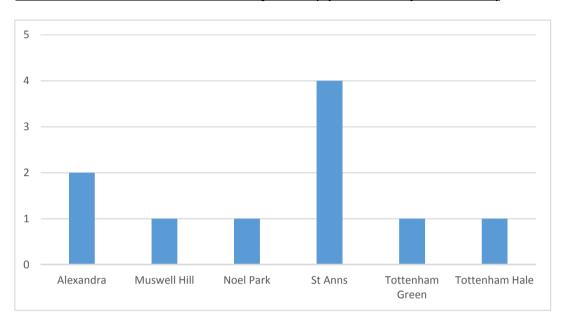

#### **Breach of Conditions Notices served by ward: (April 2018 - September 2018)**

| Alexandra       | 2 |
|-----------------|---|
| Muswell Hill    | 1 |
| Noel Park       | 1 |
| St Anns         | 4 |
| Tottenham Green | 1 |
| Tottenham Hale  | 1 |
|                 |   |
| TOTAL           | 2 |