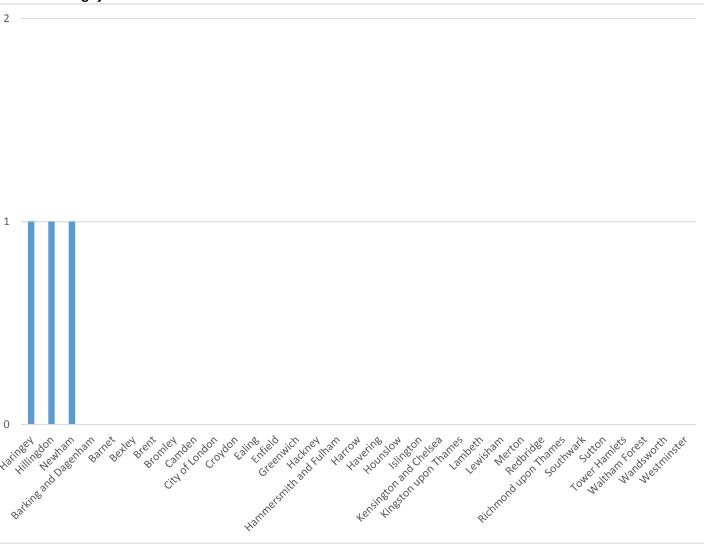

### **Temporary Stop Notices Served**

| Haringey | ranked | 1 out o | f 33 |
|----------|--------|---------|------|
|----------|--------|---------|------|

| 1  | Haringey               | 1 |
|----|------------------------|---|
| 2  | Hillingdon             | 1 |
| 3  | Newham                 | 1 |
| 4  | Barking and Dagenham   | 0 |
| 5  | Barnet                 | 0 |
| 6  | Bexley                 | 0 |
| 7  | Brent                  | 0 |
| 8  | Bromley                | 0 |
| 9  | Camden                 | 0 |
| 10 | City of London         | 0 |
| 11 | Croydon                | 0 |
| 12 | Ealing                 | 0 |
| 13 | Enfield                | 0 |
| 14 | Greenwich              | 0 |
| 15 | Hackney                | 0 |
| 16 | Hammersmith and Fulham | 0 |
| 17 | Harrow                 | 0 |
| 18 | Havering               | 0 |
| 19 | Hounslow               | 0 |
| 20 | Islington              | 0 |
| 21 | Kensington and Chelsea | 0 |
| 22 | Kingston upon Thames   | 0 |
| 23 | Lambeth                | 0 |
| 24 | Lewisham               | 0 |
| 25 | Merton                 | 0 |
| 26 | Redbridge              | 0 |
| 27 | Richmond upon Thames   | 0 |
| 28 | Southwark              | 0 |
| 29 | Sutton                 | 0 |
| 30 | Tower Hamlets          | 0 |
| 31 | Waltham Forest         | 0 |
| 32 | Wandsworth             | 0 |
| 33 | Westminster            | 0 |