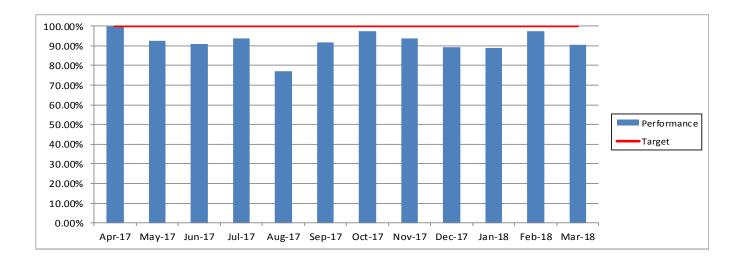

#### Percentage of complainants notified on Planning Enforcement Complaints on which a decision is taken within 8 weeks

Note: These figures only take account of Planning Enforcement complaints received after 31.09.2014

#### Individual month performance for 2018/2019

| Month  | complaints received | decision taken within 8 weeks | Target % | Total decisions | %       |
|--------|---------------------|-------------------------------|----------|-----------------|---------|
|        |                     |                               |          |                 |         |
| Apr-17 | 51                  | 24                            | 100.00%  | 24              | 100.00% |
| May-17 | 77                  | 63                            | 100.00%  | 68              | 92.65%  |
| Jun-17 | 88                  | 72                            | 100.00%  | 79              | 91.14%  |
| Jul-17 | 80                  | 62                            | 100.00%  | 66              | 93.94%  |
| Aug-17 | 42                  | 71                            | 100.00%  | 92              | 77.17%  |
| Sep-17 | 78                  | 44                            | 100.00%  | 48              | 91.67%  |
| Oct-17 | 85                  | 72                            | 100.00%  | 74              | 97.30%  |
| Nov-17 | 62                  | 62                            | 100.00%  | 66              | 93.94%  |
| Dec-17 | 62                  | 34                            | 100.00%  | 38              | 89.47%  |
| Jan-18 | 53                  | 56                            | 100.00%  | 63              | 88.89%  |
| Feb-18 | 62                  | 41                            | 100.00%  | 42              | 97.62%  |
| Mar-18 | 72                  | 48                            | 100.00%  | 53              | 90.57%  |