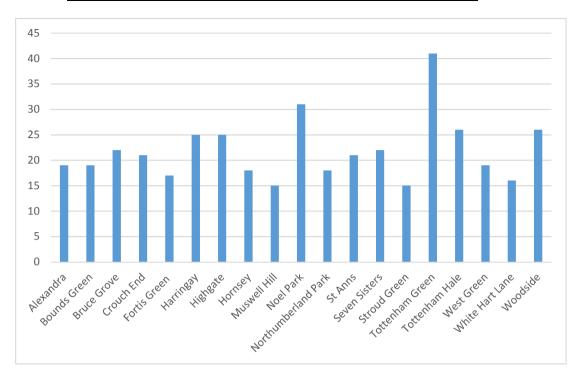

#### Enforcement cases closed by ward (April 2018 - September 2018)

| Alexandra           | 19  |
|---------------------|-----|
| Bounds Green        | 19  |
| Bruce Grove         | 22  |
| Crouch End          | 21  |
| Fortis Green        | 17  |
| Harringay           | 25  |
| Highgate            | 25  |
| Hornsey             | 18  |
| Muswell Hill        | 15  |
| Noel Park           | 31  |
| Northumberland Park | 18  |
| St Anns             | 21  |
| Seven Sisters       | 22  |
| Stroud Green        | 15  |
| Tottenham Green     | 41  |
| Tottenham Hale      | 26  |
| West Green          | 19  |
| White Hart Lane     | 16  |
| Woodside            | 26  |
|                     |     |
| TOTAL               | 416 |