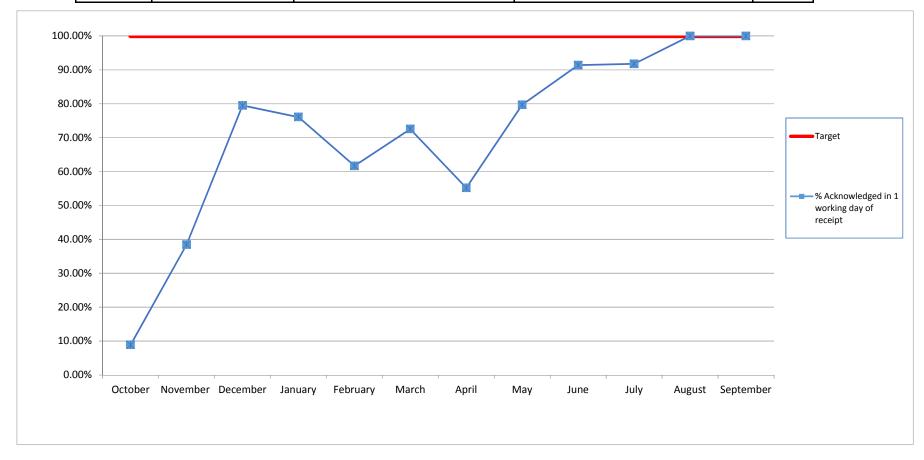

| Total Acknowledged | Acknowledged in 1 working day                            | % Acknowledged in 1 working day                                                                                                                                                          | Target                                                                                                                                                                                                                                                                                                                                                                                                                                                                    |
|--------------------|----------------------------------------------------------|------------------------------------------------------------------------------------------------------------------------------------------------------------------------------------------|---------------------------------------------------------------------------------------------------------------------------------------------------------------------------------------------------------------------------------------------------------------------------------------------------------------------------------------------------------------------------------------------------------------------------------------------------------------------------|
| 56                 | 5                                                        | 8.93%                                                                                                                                                                                    | 100.00%                                                                                                                                                                                                                                                                                                                                                                                                                                                                   |
| 52                 | 20                                                       | 38.46%                                                                                                                                                                                   | 100.00%                                                                                                                                                                                                                                                                                                                                                                                                                                                                   |
| 39                 | 31                                                       | 79.49%                                                                                                                                                                                   | 100.00%                                                                                                                                                                                                                                                                                                                                                                                                                                                                   |
| 46                 | 35                                                       | 76.09%                                                                                                                                                                                   | 100.00%                                                                                                                                                                                                                                                                                                                                                                                                                                                                   |
| 60                 | 37                                                       | 61.67%                                                                                                                                                                                   | 100.00%                                                                                                                                                                                                                                                                                                                                                                                                                                                                   |
| 51                 | 37                                                       | 72.55%                                                                                                                                                                                   | 100.00%                                                                                                                                                                                                                                                                                                                                                                                                                                                                   |
| 67                 | 37                                                       | 55.22%                                                                                                                                                                                   | 100.00%                                                                                                                                                                                                                                                                                                                                                                                                                                                                   |
| 69                 | 55                                                       | 79.71%                                                                                                                                                                                   | 100.00%                                                                                                                                                                                                                                                                                                                                                                                                                                                                   |
| 58                 | 53                                                       | 91.38%                                                                                                                                                                                   | 100.00%                                                                                                                                                                                                                                                                                                                                                                                                                                                                   |
| 73                 | 67                                                       | 91.78%                                                                                                                                                                                   | 100.00%                                                                                                                                                                                                                                                                                                                                                                                                                                                                   |
| 59                 | 59                                                       | 100.00%                                                                                                                                                                                  | 100.00%                                                                                                                                                                                                                                                                                                                                                                                                                                                                   |
| 45                 | 45                                                       | 100.00%                                                                                                                                                                                  | 100.00%                                                                                                                                                                                                                                                                                                                                                                                                                                                                   |
| 675                | 404                                                      | 71.000/                                                                                                                                                                                  | 100.00%                                                                                                                                                                                                                                                                                                                                                                                                                                                                   |
|                    | 56<br>52<br>39<br>46<br>60<br>51<br>67<br>69<br>58<br>73 | 56     5       52     20       39     31       46     35       60     37       51     37       67     37       69     55       58     53       73     67       59     59       45     45 | 56         5         8.93%           52         20         38.46%           39         31         79.49%           46         35         76.09%           60         37         61.67%           51         37         72.55%           67         37         55.22%           69         55         79.71%           58         53         91.38%           73         67         91.78%           59         59         100.00%           45         45         100.00% |