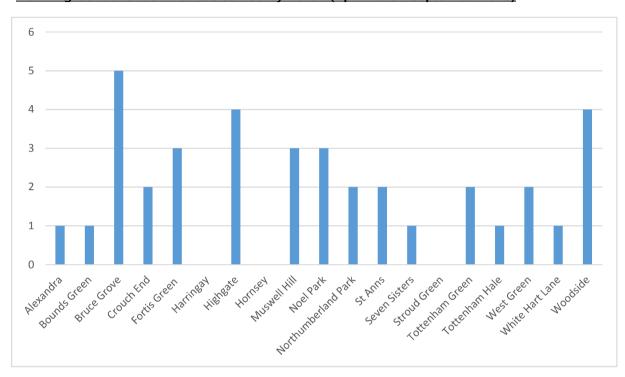

#### Enforcement Notices served by ward: (April 2018 - September 2018)

| Alexandra           | 2      |
|---------------------|--------|
| Alexandra           | 3      |
| Bounds Green        | 2      |
| Bruce Grove         | 5<br>1 |
| Crouch End          | 1      |
| Fortis Green        | 0      |
| Harringay           | 1      |
| Highgate            | 2      |
| Hornsey             | 1      |
| Muswell Hill        | 1      |
| Noel Park           | 6      |
| Northumberland Park | 4      |
| St Anns             | 1      |
| Seven Sisters       | 6      |
| Stroud Green        | 1      |
| Tottenham Green     | 10     |
| Tottenham Hale      | 4      |
| West Green          | 2      |
| White Hart Lane     | 2      |
| Woodside            | 3      |
|                     |        |
| TOTAL               | 76     |