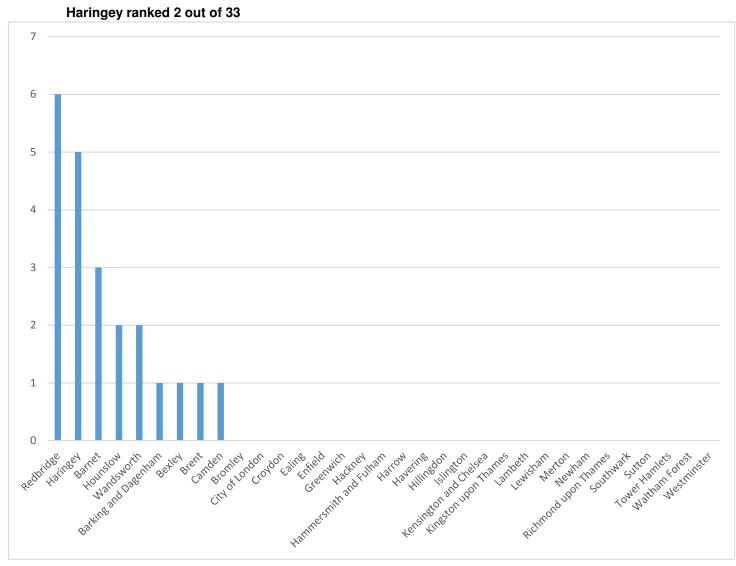

## <u>DCLG London Borough Comparison: April 2018 - June 2018</u> Note: DCLG statistics have a 6 month lag; therefore April - June 2018 are the latest currently available Breach of Conditions Notices Served

| 1  | Redbridge                             | 6 |
|----|---------------------------------------|---|
| 2  | Haringey                              | 5 |
| 3  | Barnet                                | 3 |
| 4  | Hounslow                              | 2 |
| 5  | Wandsworth                            | 2 |
| 6  | Barking and Dagenham                  | 1 |
| 7  | Bexley                                | 1 |
| 8  | Brent                                 | 1 |
| 9  | Camden                                | 1 |
| 10 | Bromley                               | 0 |
| 11 | City of London                        | 0 |
| 12 | Croydon                               | 0 |
| 13 | Ealing                                | 0 |
| 14 | Enfield                               | 0 |
| 15 | Greenwich                             | 0 |
| 16 | Hackney                               | 0 |
| 17 | Hammersmith and Fulham                | 0 |
| 18 | Harrow                                | 0 |
| 19 | Havering                              | 0 |
| 20 | Hillingdon                            | 0 |
| 21 | Islington                             | 0 |
| 22 | Kensington and Chelsea                | 0 |
| 23 | Kingston upon Thames                  | 0 |
| 24 | Lambeth                               | 0 |
| 25 | Lewisham                              | 0 |
| 26 | Merton                                | 0 |
| 27 | Newham                                | 0 |
| 28 | Richmond upon Thames                  | 0 |
| 29 | Southwark                             | 0 |
| 30 | Sutton                                | 0 |
| 31 | Tower Hamlets                         | 0 |
| 32 | Waltham Forest                        | 0 |
| 33 | Westminster                           | 0 |
|    | · · · · · · · · · · · · · · · · · · · |   |