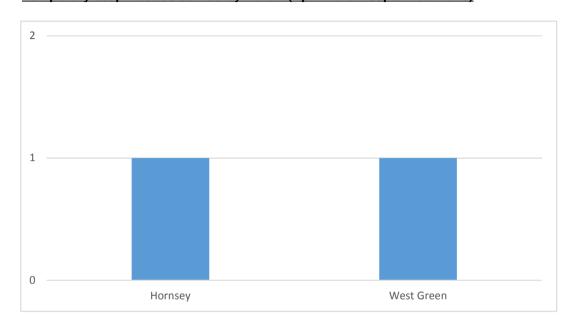

#### Temporary Stop Notices served by ward: (April 2018 - September 2018)

| Hornsey    | 1 |
|------------|---|
| West Green | 1 |
|            |   |
| TOTAL      | 2 |