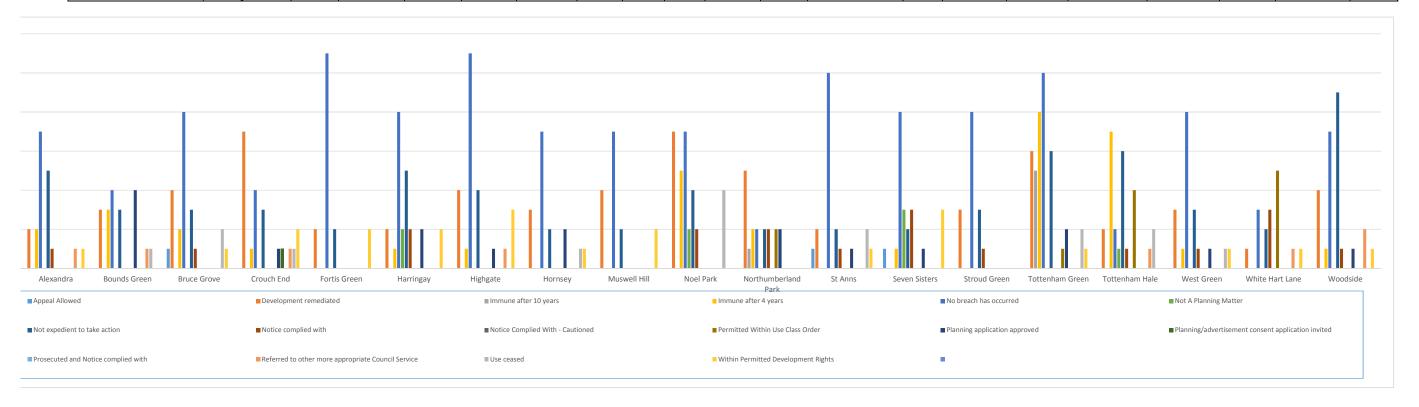

#### Enforcement cases closed by ward - by reason (April 2018 - September 2018)

|                                                    | Alexandra | a Bounds Green | Bruce Grove | Crouch End | Fortis Green | Harringay | Highgate | Hornsey | Muswell Hill | Noel Park | Northumberland Park | St Anns | Seven Sisters | Stroud Green | Tottenham Green | Tottenham Hale | West Green | White Hart Lane | Woodside |
|----------------------------------------------------|-----------|----------------|-------------|------------|--------------|-----------|----------|---------|--------------|-----------|---------------------|---------|---------------|--------------|-----------------|----------------|------------|-----------------|----------|
| Appeal Allowed                                     |           |                | 1           |            |              |           |          |         |              |           |                     | 1       | 1             |              |                 |                |            |                 |          |
| Development remediated                             | 2         | 3              | 4           | 7          | 2            | 2         | 4        | 3       | 4            | 7         | 5                   | 2       |               | 3            | 6               | 2              | 3          | 1               | 4        |
| Immune after 10 years                              |           |                |             |            |              |           |          |         |              |           | 1                   |         |               |              | 5               |                |            |                 |          |
| Immune after 4 years                               | 2         | 3              | 2           | 1          |              | 1         | 1        |         |              | 5         | 2                   |         | 1             |              | 8               | 7              | 1          |                 | 1        |
| No breach has occurred                             | 7         | 4              | 8           | 4          | 11           | 8         | 11       | 7       | 7            | 7         | 2                   | 10      | 8             | 8            | 10              | 2              | 8          | 3               | 7        |
| Not A Planning Matter                              |           |                |             |            |              | 2         |          |         |              | 2         |                     |         | 3             |              |                 | 1              |            |                 |          |
| Not expedient to take action                       | 5         | 3              | 3           | 3          | 2            | 5         | 4        | 2       | 2            | 4         | 2                   | 2       | 2             | 3            | 6               | 6              | 3          | 2               | 9        |
| Notice complied with                               | 1         |                | 1           |            |              | 2         |          |         |              | 2         | 2                   | 1       | 3             | 1            |                 | 1              | 1          | 3               | 1        |
| Notice Complied With - Cautioned                   |           |                |             |            |              |           |          |         |              |           |                     |         |               |              |                 |                |            |                 |          |
| Permitted Within Use Class Order                   |           |                |             |            |              |           |          |         |              |           | 2                   |         |               |              | 1               | 4              |            | 5               |          |
| Planning application approved                      |           | 4              |             | 1          |              | 2         | 1        | 2       |              |           | 2                   | 1       | 1             |              | 2               |                | 1          |                 | 1        |
| Planning/advertisement consent application invited |           |                |             | 1          |              |           |          |         |              |           |                     |         |               |              |                 |                |            |                 |          |
| Prosecuted and Notice complied with                |           |                |             |            |              |           |          |         |              |           |                     |         |               |              |                 |                |            |                 |          |
| Referred to other more appropriate Council Service | 1         | 1              |             | 1          |              |           | 1        |         |              |           |                     |         |               |              |                 | 1              |            | 1               | 2        |
| Use ceased                                         |           | 1              | 2           | 1          |              |           |          | 1       |              | 4         |                     | 2       |               |              | 2               | 2              | 1          |                 |          |
| Within Permitted Development Rights                | 1         |                | 1           | 2          | 2            | 2         | 3        | 1       | 2            |           |                     | 1       | 3             |              | 1               |                | 1          | 1               | 1        |