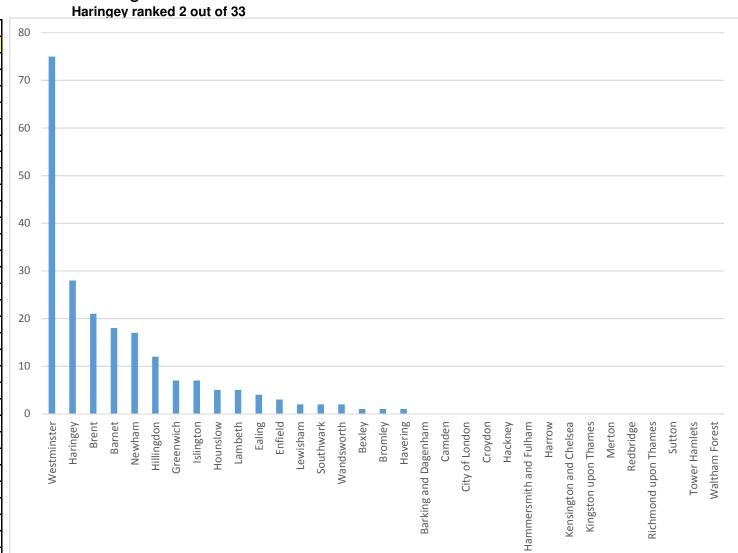

DCLG London Borough Comparison: April 2018 - June 2018

Note: DCLG statistics have a 6 month lag; therefore April - June 2018 are the latest currently available Planning Contravention Notices Served

| 1  | Westminster            |    |
|----|------------------------|----|
| 2  | Haringey               | 28 |
| 3  | Brent                  | 21 |
| 4  | Barnet                 | 18 |
| 5  | Newham                 | 17 |
| 6  | Hillingdon             | 12 |
| 7  | Greenwich              | 7  |
| 8  | Islington              | 7  |
| 9  | Hounslow               | 5  |
| 10 | Lambeth                | 5  |
| 11 | Ealing                 | 4  |
| 12 | Enfield                | 3  |
| 13 | Lewisham               | 2  |
| 14 | Southwark              | 2  |
| 15 | Wandsworth             | 2  |
| 16 | Bexley                 | 1  |
| 17 | Bromley                | 1  |
| 18 | Havering               | 1  |
| 19 | Barking and Dagenham   | 0  |
| 20 | Camden                 | 0  |
| 21 | City of London         | 0  |
| 22 | Croydon                | 0  |
| 23 | Hackney                | 0  |
| 24 | Hammersmith and Fulham | 0  |
| 25 | Harrow                 | 0  |
| 26 | Kensington and Chelsea | 0  |
| 27 | Kingston upon Thames   | 0  |
| 28 | Merton                 | 0  |
| 29 | Redbridge              | 0  |
| 30 | Richmond upon Thames   | 0  |
| 31 | Sutton                 | 0  |
| 32 | Tower Hamlets          | 0  |
| 33 | Waltham Forest         | 0  |